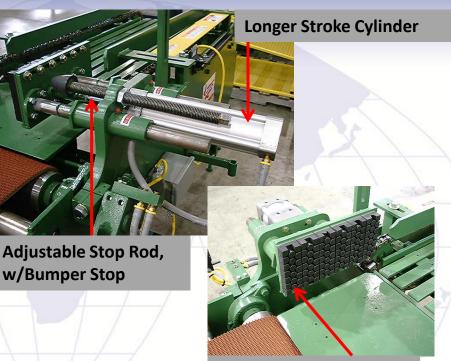

#### Features & Benefits:

Quick adjust lead screw

Longer stroke cylinder Screw prevents excessive travel Adjustable stops, fewer parts, no spacers Retrofitable to majority of existing CTO.

One pad size for all product sizes New parts readily available, stock less parts

#### <u>Kit Includes:</u>

Adapter plate fixed side, 12 ea. Quick Change Pads Longer stroke cylinder, New Clamp Arm, New Guide Tubes, Guide Tube spacers, Adjustable Stop Bar, Bumper Stop, Cylinder adapter, All hardware needed.

#### **Requirements:**

For Left-hand, use part number 382.901.1, for Right-hand, use part number 382.901.6. Call Columbia to verify kit needed

Gripper pads (5 shown)